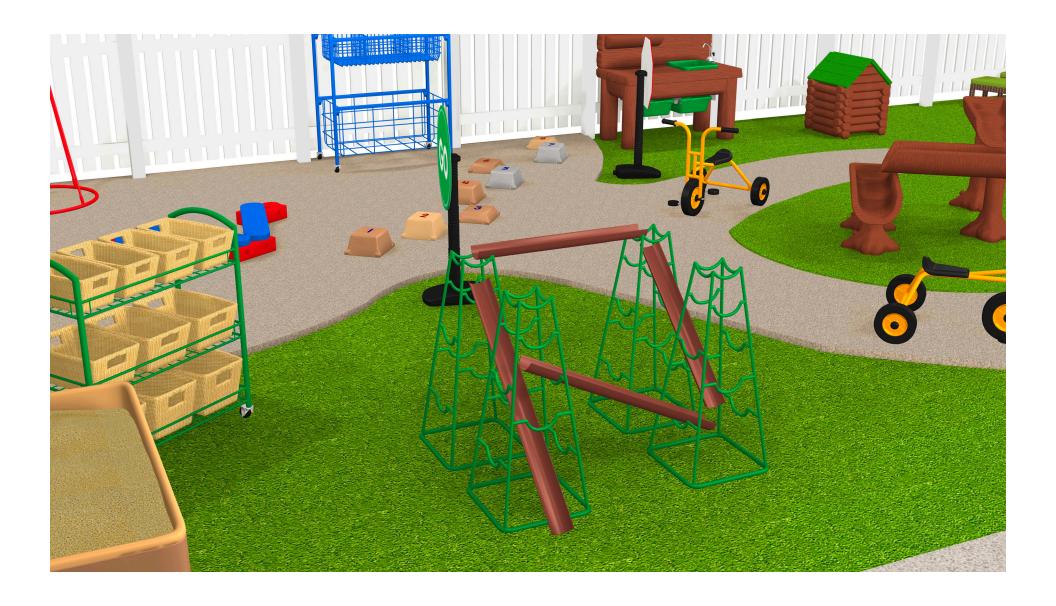

## COMPLETE CLASSROOM® FOR OUTDOOR PRESCHOOL ENVIRONMENT

REPRESENTATION ONLY. ROOM DIMENSIONS OR MEASUREMENTS MAY VARY.

REPRESENTATION ONLY. ROOM DIMENSIONS OR MEASUREMENTS MAY VARY.

## COMPLETE CLASSROOM® FOR OUTDOOR PRESCHOOL ENVIRONMENT

Complete Classrooms service is provided for orders of \$10,000 or more that ship to a single location in the contiguous United States. Depending on delivery location, additional charges may apply. Lakeshore Exclusive Items
Shown in Design Layout

| ITEM #                        | DESCRIPTION                                          | EC PAGE | PRICE      | QTY | TOTAL      | NOTES |  |  |  |  |
|-------------------------------|------------------------------------------------------|---------|------------|-----|------------|-------|--|--|--|--|
| OUTDOOR PRESCHOOL ENVIRONMENT |                                                      |         |            |     |            |       |  |  |  |  |
| LC479                         | Outdoor Storage Unit                                 | 95      | \$899.00   | 1   | \$899.00   |       |  |  |  |  |
| LC474                         | All-Weather Cover for Outdoor Storage Unit           | 95      | \$199.00   | 1   | \$199.00   |       |  |  |  |  |
| LC303                         | Outdoor 9-Cubby Storage Unit                         | 94      | \$999.00   | 1   | \$999.00   |       |  |  |  |  |
| LM153                         | Outdoor Storage Bins - Set of 9                      | 94      | \$159.00   | 1   | \$159.00   |       |  |  |  |  |
| LC505                         | All-Weather Cover for Outdoor 9-Cubby Storage Unit   | 94      | \$199.00   | 1   | \$199.00   |       |  |  |  |  |
| LC490                         | Outdoor Store Anything Shelves                       | 95      | \$999.00   | 1   | \$999.00   |       |  |  |  |  |
| LC499                         | All-Weather Cover for Outdoor Store Anything Shelves | 95      | \$219.00   | 1   | \$219.00   |       |  |  |  |  |
| LC668                         | Outdoor Comfy Couch                                  | 93      | \$699.00   | 1   | \$699.00   |       |  |  |  |  |
| LC667                         | Outdoor Comfy Chair                                  | 93      | \$499.00   | 1   | \$499.00   |       |  |  |  |  |
| LC669                         | Outdoor Coffee Table                                 | 93      | \$299.00   | 1   | \$299.00   |       |  |  |  |  |
| LC498                         | Outdoor Privacy Nook                                 | 94      | \$979.00   | 1   | \$979.00   |       |  |  |  |  |
| LC492                         | Outdoor Cozy Cabana                                  | 93      | \$2,999.00 | 1   | \$2,999.00 |       |  |  |  |  |
| LC477                         | Outdoor Preschool Table - 48"w x 26"d x 21"h         | 94      | \$499.00   | 1   | \$499.00   |       |  |  |  |  |
| LC993                         | Outdoor Chair - 11 1/2"                              | 95      | \$189.00   | 6   | \$1,134.00 |       |  |  |  |  |
| LC487                         | Outdoor Preschool Table - 36"w x 26"d x 21"h         | 94      | \$429.00   | 2   | \$858.00   |       |  |  |  |  |
| LC996                         | Preschool Outdoor Bench - 36"                        | 95      | \$349.00   | 4   | \$1,396.00 |       |  |  |  |  |
| LC994                         | Outdoor Chair - 13 1/2"                              | 95      | \$199.00   | 1   | \$199.00   |       |  |  |  |  |
| LC998                         | Preschool Outdoor Bench - 48"                        | 95      | \$399.00   | 4   | \$1,596.00 |       |  |  |  |  |
| LC737                         | Pump & Play Mud Kitchen                              | 58      | \$899.00   | 1   | \$899.00   |       |  |  |  |  |
| LL479                         | Jumbo Log Builders                                   | 44      | \$329.00   | 1   | \$329.00   |       |  |  |  |  |
| LC286                         | Outdoor Ramps Exploration Set                        | 44      | \$449.00   | 1   | \$449.00   |       |  |  |  |  |
| LA526                         | Watch It Flow! Water Table                           | 59      | \$599.00   | 1   | \$599.00   |       |  |  |  |  |

| ITEM# | DESCRIPTION                                   | EC PAGE | PRICE    | QTY | TOTAL    | NOTES |
|-------|-----------------------------------------------|---------|----------|-----|----------|-------|
| LL329 | Stow & Go Art Easel                           | 65      | \$299.00 | 1   | \$299.00 |       |
| HH128 | Outdoor Classroom Cart with Cover             | 44      | \$499.00 | 1   | \$499.00 |       |
| JJ631 | Preschool Sand & Water Table - Natural Colors | 55      | \$329.00 | 1   | \$329.00 |       |
| LL258 | Giant Number Stepping-Stones                  | 45      | \$239.00 | 1   | \$239.00 |       |
| RR475 | Lakeshore Indoor/Outdoor Equipment Cart       | 51      | \$379.00 | 1   | \$379.00 |       |
| RA191 | Beginner's Balance Beams                      | 50      | \$149.00 | 1   | \$149.00 |       |
| VE4   | Beginner's Basketball Portable Hoop           | 51      | \$179.00 | 1   | \$179.00 |       |
| JJ374 | Keep It Safe! Traffic Signs                   | 53      | \$89.99  | 1   | \$89.99  |       |
| LA154 | Lakeshore School Trike                        | 53      | \$239.00 | 3   | \$717.00 |       |