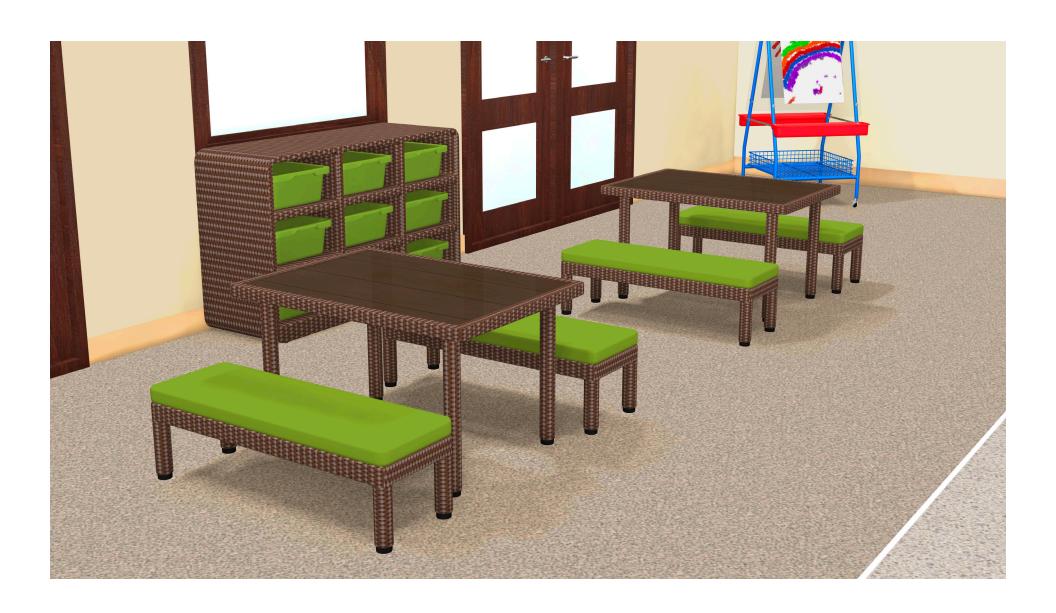

## COMPLETE CLASSROOM® FOR OUTDOOR PRESCHOOL ENVIRONMENT

REPRESENTATION ONLY. ROOM DIMENSIONS OR MEASUREMENTS MAY VARY.

REPRESENTATION ONLY. ROOM DIMENSIONS OR MEASUREMENTS MAY VARY.

## COMPLETE CLASSROOM® FOR OUTDOOR PRESCHOOL ENVIRONMENT

Complete Classrooms service is provided for orders of \$10,000 or more that ship to a single location in the contiguous United States. Depending on delivery location, additional charges may apply. Lakeshore Exclusive Items
Shown in Design Layout

| ITEM #                        | DESCRIPTION                                          | EC PAGE | PRICE      | QTY | TOTAL      | NOTES |  |  |  |  |
|-------------------------------|------------------------------------------------------|---------|------------|-----|------------|-------|--|--|--|--|
| OUTDOOR PRESCHOOL ENVIRONMENT |                                                      |         |            |     |            |       |  |  |  |  |
| LC479                         | Outdoor Storage Unit                                 | 95      | \$899.00   | 1   | \$899.00   |       |  |  |  |  |
| LC474                         | All-Weather Cover for Outdoor Storage Unit           | 95      | \$199.00   | 1   | \$199.00   |       |  |  |  |  |
| LC303                         | Outdoor 9-Cubby Storage Unit                         | 94      | \$999.00   | 1   | \$999.00   |       |  |  |  |  |
| LM153                         | Outdoor Storage Bins - Set of 9                      | 94      | \$159.00   | 1   | \$159.00   |       |  |  |  |  |
| LC505                         | All-Weather Cover for Outdoor 9-Cubby Storage Unit   | 94      | \$199.00   | 1   | \$199.00   |       |  |  |  |  |
| LC490                         | Outdoor Store Anything Shelves                       | 95      | \$999.00   | 1   | \$999.00   |       |  |  |  |  |
| LC499                         | All-Weather Cover for Outdoor Store Anything Shelves | 95      | \$219.00   | 1   | \$219.00   |       |  |  |  |  |
| LC668                         | Outdoor Comfy Couch                                  | 93      | \$699.00   | 1   | \$699.00   |       |  |  |  |  |
| LC667                         | Outdoor Comfy Chair                                  | 93      | \$499.00   | 1   | \$499.00   |       |  |  |  |  |
| LC669                         | Outdoor Coffee Table                                 | 93      | \$299.00   | 1   | \$299.00   |       |  |  |  |  |
| LC498                         | Outdoor Privacy Nook                                 | 94      | \$979.00   | 1   | \$979.00   |       |  |  |  |  |
| LC492                         | Outdoor Cozy Cabana                                  | 93      | \$2,999.00 | 1   | \$2,999.00 |       |  |  |  |  |
| LC477                         | Outdoor Preschool Table - 48"w x 26"d x 21"h         | 94      | \$499.00   | 1   | \$499.00   |       |  |  |  |  |
| LC993                         | Outdoor Chair - 11 1/2"                              | 95      | \$189.00   | 6   | \$1,134.00 |       |  |  |  |  |
| LC487                         | Outdoor Preschool Table - 36"w x 26"d x 21"h         | 94      | \$429.00   | 2   | \$858.00   |       |  |  |  |  |
| LC996                         | Preschool Outdoor Bench - 36"                        | 95      | \$349.00   | 4   | \$1,396.00 |       |  |  |  |  |
| LC994                         | Outdoor Chair - 13 1/2"                              | 95      | \$199.00   | 1   | \$199.00   |       |  |  |  |  |
| LC998                         | Preschool Outdoor Bench - 48"                        | 95      | \$399.00   | 4   | \$1,596.00 |       |  |  |  |  |
| LC737                         | Pump & Play Mud Kitchen                              | 58      | \$899.00   | 1   | \$899.00   |       |  |  |  |  |
| LL479                         | Jumbo Log Builders                                   | 44      | \$329.00   | 1   | \$329.00   |       |  |  |  |  |
| LC286                         | Outdoor Ramps Exploration Set                        | 44      | \$449.00   | 1   | \$449.00   |       |  |  |  |  |
| LA526                         | Watch It Flow! Water Table                           | 59      | \$599.00   | 1   | \$599.00   |       |  |  |  |  |

| ITEM# | DESCRIPTION                                   | EC PAGE | PRICE    | QTY | TOTAL    | NOTES |
|-------|-----------------------------------------------|---------|----------|-----|----------|-------|
| LL329 | Stow & Go Art Easel                           | 65      | \$299.00 | 1   | \$299.00 |       |
| HH128 | Outdoor Classroom Cart with Cover             | 44      | \$499.00 | 1   | \$499.00 |       |
| JJ631 | Preschool Sand & Water Table - Natural Colors | 55      | \$329.00 | 1   | \$329.00 |       |
| LL258 | Giant Number Stepping-Stones                  | 45      | \$239.00 | 1   | \$239.00 |       |
| RR475 | Lakeshore Indoor/Outdoor Equipment Cart       | 51      | \$379.00 | 1   | \$379.00 |       |
| RA191 | Beginner's Balance Beams                      | 50      | \$149.00 | 1   | \$149.00 |       |
| VE4   | Beginner's Basketball Portable Hoop           | 51      | \$179.00 | 1   | \$179.00 |       |
| JJ374 | Keep It Safe! Traffic Signs                   | 53      | \$89.99  | 1   | \$89.99  |       |
| LA154 | Lakeshore School Trike                        | 53      | \$239.00 | 3   | \$717.00 |       |