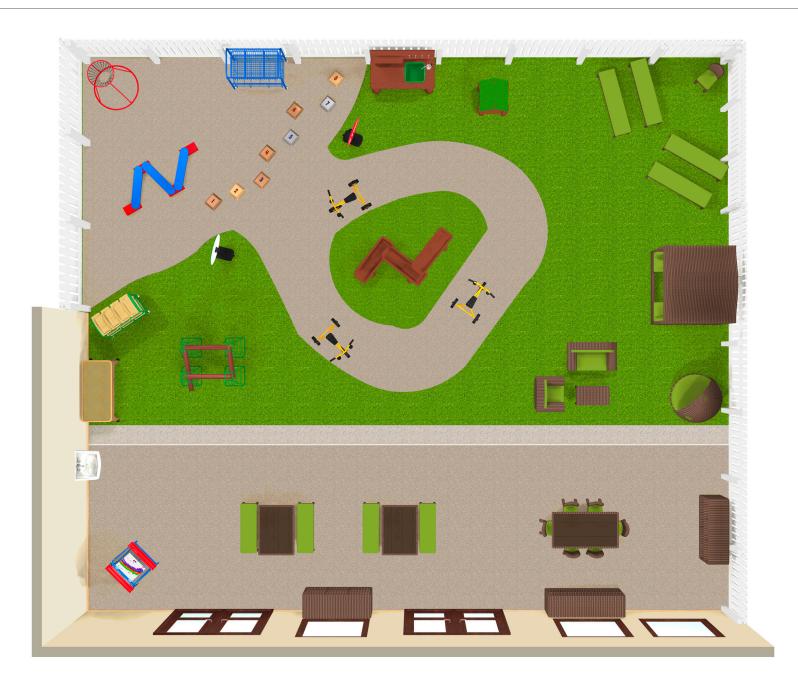

## COMPLETE CLASSROOM® FOR OUTDOOR PRESCHOOL ENVIRONMENT

REPRESENTATION ONLY. ROOM DIMENSIONS OR MEASUREMENTS MAY VARY.

REPRESENTATION ONLY. ROOM DIMENSIONS OR MEASUREMENTS MAY VARY.

## Lakeshore®

Ages:

**3-5 YEARS** 

Number of Children: 20

Approximate Size: 1.400 SQ. FT.

## COMPLETE CLASSROOM® FOR OUTDOOR PRESCHOOL ENVIRONMENT

Complete Classrooms service is provided for orders of \$10,000 or more that ship to a single location in the contiguous United States. Depending on delivery location, additional charges may apply. Lakeshore Exclusive Items
Shown in Design Layout