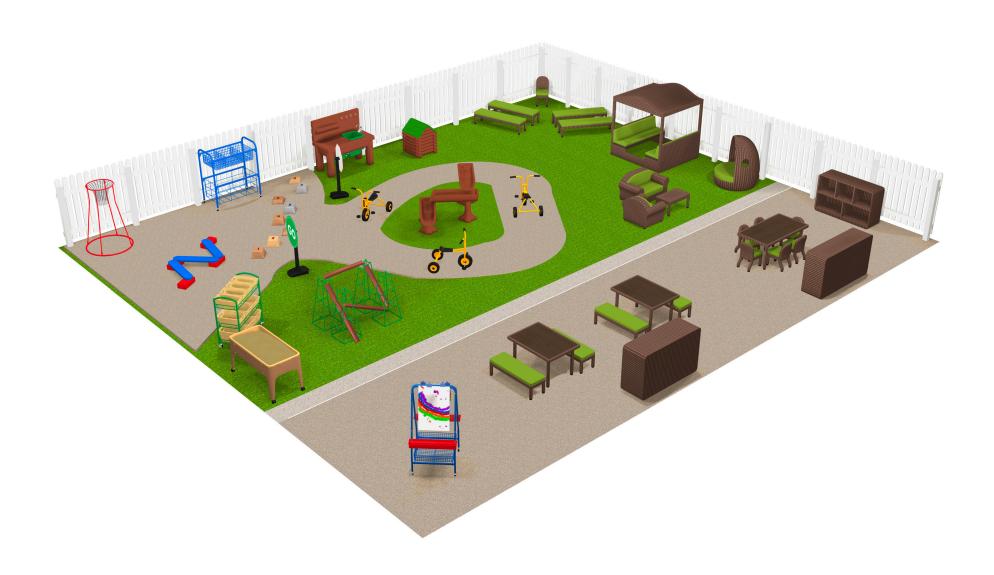

## COMPLETE CLASSROOM® FOR OUTDOOR PRESCHOOL ENVIRONMENT

Complete Classrooms service is provided for orders of \$10,000 or more that ship to a single location in the contiguous United States. Depending on delivery location, additional charges may apply. Lakeshore Exclusive Items
Shown in Design Layout

| ITEM #                        | DESCRIPTION                                          | EC PAGE | PRICE      | QTY | TOTAL      | NOTES |  |  |  |  |
|-------------------------------|------------------------------------------------------|---------|------------|-----|------------|-------|--|--|--|--|
| OUTDOOR PRESCHOOL ENVIRONMENT |                                                      |         |            |     |            |       |  |  |  |  |
| LC479                         | Outdoor Storage Unit                                 | 95      | \$899.00   | 1   | \$899.00   |       |  |  |  |  |
| LC474                         | All-Weather Cover for Outdoor Storage Unit           | 95      | \$199.00   | 1   | \$199.00   |       |  |  |  |  |
| LC303                         | Outdoor 9-Cubby Storage Unit                         | 94      | \$999.00   | 1   | \$999.00   |       |  |  |  |  |
| LM153                         | Outdoor Storage Bins - Set of 9                      | 94      | \$159.00   | 1   | \$159.00   |       |  |  |  |  |
| LC505                         | All-Weather Cover for Outdoor 9-Cubby Storage Unit   | 94      | \$199.00   | 1   | \$199.00   |       |  |  |  |  |
| LC490                         | Outdoor Store Anything Shelves                       | 95      | \$999.00   | 1   | \$999.00   |       |  |  |  |  |
| LC499                         | All-Weather Cover for Outdoor Store Anything Shelves | 95      | \$219.00   | 1   | \$219.00   |       |  |  |  |  |
| LC668                         | Outdoor Comfy Couch                                  | 93      | \$699.00   | 1   | \$699.00   |       |  |  |  |  |
| LC667                         | Outdoor Comfy Chair                                  | 93      | \$499.00   | 1   | \$499.00   |       |  |  |  |  |
| LC669                         | Outdoor Coffee Table                                 | 93      | \$299.00   | 1   | \$299.00   |       |  |  |  |  |
| LC498                         | Outdoor Privacy Nook                                 | 94      | \$979.00   | 1   | \$979.00   |       |  |  |  |  |
| LC492                         | Outdoor Cozy Cabana                                  | 93      | \$2,999.00 | 1   | \$2,999.00 |       |  |  |  |  |
| LC477                         | Outdoor Preschool Table - 48"w x 26"d x 21"h         | 94      | \$499.00   | 1   | \$499.00   |       |  |  |  |  |
| LC993                         | Outdoor Chair - 11 1/2"                              | 95      | \$189.00   | 6   | \$1,134.00 |       |  |  |  |  |
| LC487                         | Outdoor Preschool Table - 36"w x 26"d x 21"h         | 94      | \$429.00   | 2   | \$858.00   |       |  |  |  |  |
| LC996                         | Preschool Outdoor Bench - 36"                        | 95      | \$349.00   | 4   | \$1,396.00 |       |  |  |  |  |
| LC994                         | Outdoor Chair - 13 1/2"                              | 95      | \$199.00   | 1   | \$199.00   |       |  |  |  |  |
| LC998                         | Preschool Outdoor Bench - 48"                        | 95      | \$399.00   | 4   | \$1,596.00 |       |  |  |  |  |
| LC737                         | Pump & Play Mud Kitchen                              | 58      | \$899.00   | 1   | \$899.00   |       |  |  |  |  |
| LL479                         | Jumbo Log Builders                                   | 44      | \$329.00   | 1   | \$329.00   |       |  |  |  |  |
| LC286                         | Outdoor Ramps Exploration Set                        | 44      | \$449.00   | 1   | \$449.00   |       |  |  |  |  |
| LA526                         | Watch It Flow! Water Table                           | 59      | \$599.00   | 1   | \$599.00   |       |  |  |  |  |

| ITEM# | DESCRIPTION                                   | EC PAGE | PRICE    | QTY | TOTAL    | NOTES |
|-------|-----------------------------------------------|---------|----------|-----|----------|-------|
| LL329 | Stow & Go Art Easel                           | 65      | \$299.00 | 1   | \$299.00 |       |
| HH128 | Outdoor Classroom Cart with Cover             | 44      | \$499.00 | 1   | \$499.00 |       |
| JJ631 | Preschool Sand & Water Table - Natural Colors | 55      | \$329.00 | 1   | \$329.00 |       |
| LL258 | Giant Number Stepping-Stones                  | 45      | \$239.00 | 1   | \$239.00 |       |
| RR475 | Lakeshore Indoor/Outdoor Equipment Cart       | 51      | \$379.00 | 1   | \$379.00 |       |
| RA191 | Beginner's Balance Beams                      | 50      | \$149.00 | 1   | \$149.00 |       |
| VE4   | Beginner's Basketball Portable Hoop           | 51      | \$179.00 | 1   | \$179.00 |       |
| JJ374 | Keep It Safe! Traffic Signs                   | 53      | \$89.99  | 1   | \$89.99  |       |
| LA154 | Lakeshore School Trike                        | 53      | \$239.00 | 3   | \$717.00 |       |