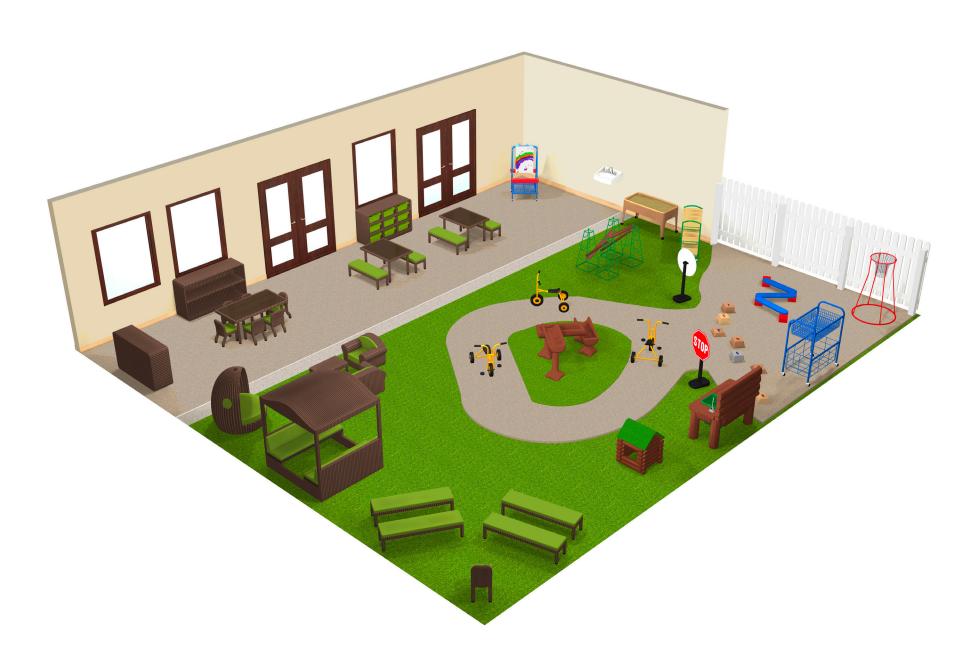

## COMPLETE CLASSROOM® FOR OUTDOOR PRESCHOOL ENVIRONMENT

Complete Classrooms service is provided for orders of \$10,000 or more that ship to a single location in the contiguous United States. Depending on delivery location, additional charges may apply. Lakeshore Exclusive Items
Shown in Design Layout

| ITEM #                        | DESCRIPTION                                          | EC PAGE | PRICE      | QTY | TOTAL      | NOTES |  |  |  |  |
|-------------------------------|------------------------------------------------------|---------|------------|-----|------------|-------|--|--|--|--|
| OUTDOOR PRESCHOOL ENVIRONMENT |                                                      |         |            |     |            |       |  |  |  |  |
| LC479                         | Outdoor Storage Unit                                 | 95      | \$899.00   | 1   | \$899.00   |       |  |  |  |  |
| LC474                         | All-Weather Cover for Outdoor Storage Unit           | 95      | \$199.00   | 1   | \$199.00   |       |  |  |  |  |
| LC303                         | Outdoor 9-Cubby Storage Unit                         | 94      | \$999.00   | 1   | \$999.00   |       |  |  |  |  |
| LM153                         | Outdoor Storage Bins - Set of 9                      | 94      | \$159.00   | 1   | \$159.00   |       |  |  |  |  |
| LC505                         | All-Weather Cover for Outdoor 9-Cubby Storage Unit   | 94      | \$199.00   | 1   | \$199.00   |       |  |  |  |  |
| LC490                         | Outdoor Store Anything Shelves                       | 95      | \$999.00   | 1   | \$999.00   |       |  |  |  |  |
| LC499                         | All-Weather Cover for Outdoor Store Anything Shelves | 95      | \$219.00   | 1   | \$219.00   |       |  |  |  |  |
| LC668                         | Outdoor Comfy Couch                                  | 93      | \$699.00   | 1   | \$699.00   |       |  |  |  |  |
| LC667                         | Outdoor Comfy Chair                                  | 93      | \$499.00   | 1   | \$499.00   |       |  |  |  |  |
| LC669                         | Outdoor Coffee Table                                 | 93      | \$299.00   | 1   | \$299.00   |       |  |  |  |  |
| LC498                         | Outdoor Privacy Nook                                 | 94      | \$979.00   | 1   | \$979.00   |       |  |  |  |  |
| LC492                         | Outdoor Cozy Cabana                                  | 93      | \$2,999.00 | 1   | \$2,999.00 |       |  |  |  |  |
| LC477                         | Outdoor Preschool Table - 48"w x 26"d x 21"h         | 94      | \$499.00   | 1   | \$499.00   |       |  |  |  |  |
| LC993                         | Outdoor Chair - 11 1/2"                              | 95      | \$189.00   | 6   | \$1,134.00 |       |  |  |  |  |
| LC487                         | Outdoor Preschool Table - 36"w x 26"d x 21"h         | 94      | \$429.00   | 2   | \$858.00   |       |  |  |  |  |
| LC996                         | Preschool Outdoor Bench - 36"                        | 95      | \$349.00   | 4   | \$1,396.00 |       |  |  |  |  |
| LC994                         | Outdoor Chair - 13 1/2"                              | 95      | \$199.00   | 1   | \$199.00   |       |  |  |  |  |
| LC998                         | Preschool Outdoor Bench - 48"                        | 95      | \$399.00   | 4   | \$1,596.00 |       |  |  |  |  |
| LC737                         | Pump & Play Mud Kitchen                              | 58      | \$899.00   | 1   | \$899.00   |       |  |  |  |  |
| LL479                         | Jumbo Log Builders                                   | 44      | \$329.00   | 1   | \$329.00   |       |  |  |  |  |
| LC286                         | Outdoor Ramps Exploration Set                        | 44      | \$449.00   | 1   | \$449.00   |       |  |  |  |  |
| LA526                         | Watch It Flow! Water Table                           | 59      | \$599.00   | 1   | \$599.00   |       |  |  |  |  |

| ITEM# | DESCRIPTION                                   | EC PAGE | PRICE    | QTY | TOTAL    | NOTES |
|-------|-----------------------------------------------|---------|----------|-----|----------|-------|
| LL329 | Stow & Go Art Easel                           | 65      | \$299.00 | 1   | \$299.00 |       |
| HH128 | Outdoor Classroom Cart with Cover             | 44      | \$499.00 | 1   | \$499.00 |       |
| JJ631 | Preschool Sand & Water Table - Natural Colors | 55      | \$329.00 | 1   | \$329.00 |       |
| LL258 | Giant Number Stepping-Stones                  | 45      | \$239.00 | 1   | \$239.00 |       |
| RR475 | Lakeshore Indoor/Outdoor Equipment Cart       | 51      | \$379.00 | 1   | \$379.00 |       |
| RA191 | Beginner's Balance Beams                      | 50      | \$149.00 | 1   | \$149.00 |       |
| VE4   | Beginner's Basketball Portable Hoop           | 51      | \$179.00 | 1   | \$179.00 |       |
| JJ374 | Keep It Safe! Traffic Signs                   | 53      | \$89.99  | 1   | \$89.99  |       |
| LA154 | Lakeshore School Trike                        | 53      | \$239.00 | 3   | \$717.00 |       |