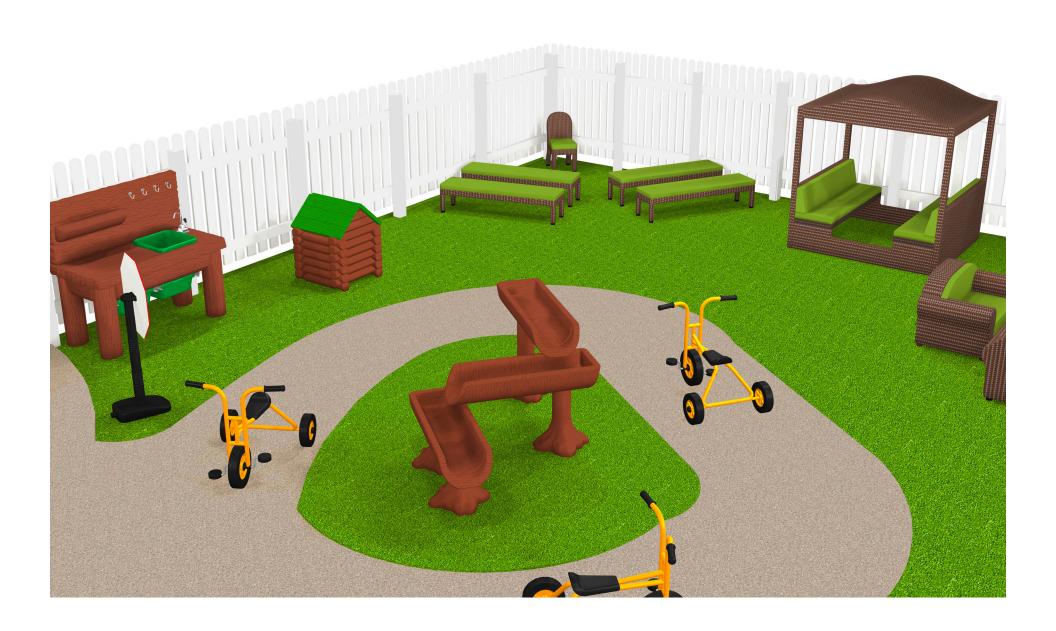

| ITEM #                        | DESCRIPTION                                          | EC PAGE | PRICE      | QTY | TOTAL      | NOTES |  |  |  |  |
|-------------------------------|------------------------------------------------------|---------|------------|-----|------------|-------|--|--|--|--|
| OUTDOOR PRESCHOOL ENVIRONMENT |                                                      |         |            |     |            |       |  |  |  |  |
| LC479                         | Outdoor Storage Unit                                 | 95      | \$899.00   | 1   | \$899.00   |       |  |  |  |  |
| LC474                         | All-Weather Cover for Outdoor Storage Unit           | 95      | \$199.00   | 1   | \$199.00   |       |  |  |  |  |
| LC303                         | Outdoor 9-Cubby Storage Unit                         | 94      | \$999.00   | 1   | \$999.00   |       |  |  |  |  |
| LM153                         | Outdoor Storage Bins - Set of 9                      | 94      | \$159.00   | 1   | \$159.00   |       |  |  |  |  |
| LC505                         | All-Weather Cover for Outdoor 9-Cubby Storage Unit   | 94      | \$199.00   | 1   | \$199.00   |       |  |  |  |  |
| LC490                         | Outdoor Store Anything Shelves                       | 95      | \$999.00   | 1   | \$999.00   |       |  |  |  |  |
| LC499                         | All-Weather Cover for Outdoor Store Anything Shelves | 95      | \$219.00   | 1   | \$219.00   |       |  |  |  |  |
| LC668                         | Outdoor Comfy Couch                                  | 93      | \$699.00   | 1   | \$699.00   |       |  |  |  |  |
| LC667                         | Outdoor Comfy Chair                                  | 93      | \$499.00   | 1   | \$499.00   |       |  |  |  |  |
| LC669                         | Outdoor Coffee Table                                 | 93      | \$299.00   | 1   | \$299.00   |       |  |  |  |  |
| LC498                         | Outdoor Privacy Nook                                 | 94      | \$979.00   | 1   | \$979.00   |       |  |  |  |  |
| LC492                         | Outdoor Cozy Cabana                                  | 93      | \$2,999.00 | 1   | \$2,999.00 |       |  |  |  |  |
| LC477                         | Outdoor Preschool Table - 48"w x 26"d x 21"h         | 94      | \$499.00   | 1   | \$499.00   |       |  |  |  |  |
| LC993                         | Outdoor Chair - 11 1/2"                              | 95      | \$189.00   | 6   | \$1,134.00 |       |  |  |  |  |
| LC487                         | Outdoor Preschool Table - 36"w x 26"d x 21"h         | 94      | \$429.00   | 2   | \$858.00   |       |  |  |  |  |
| LC996                         | Preschool Outdoor Bench - 36"                        | 95      | \$349.00   | 4   | \$1,396.00 |       |  |  |  |  |
| LC994                         | Outdoor Chair - 13 1/2"                              | 95      | \$199.00   | 1   | \$199.00   |       |  |  |  |  |
| LC998                         | Preschool Outdoor Bench - 48"                        | 95      | \$399.00   | 4   | \$1,596.00 |       |  |  |  |  |
| LC737                         | Pump & Play Mud Kitchen                              | 58      | \$899.00   | 1   | \$899.00   |       |  |  |  |  |
| LL479                         | Jumbo Log Builders                                   | 44      | \$329.00   | 1   | \$329.00   |       |  |  |  |  |
| LC286                         | Outdoor Ramps Exploration Set                        | 44      | \$449.00   | 1   | \$449.00   |       |  |  |  |  |
| LA526                         | Watch It Flow! Water Table                           | 59      | \$599.00   | 1   | \$599.00   |       |  |  |  |  |